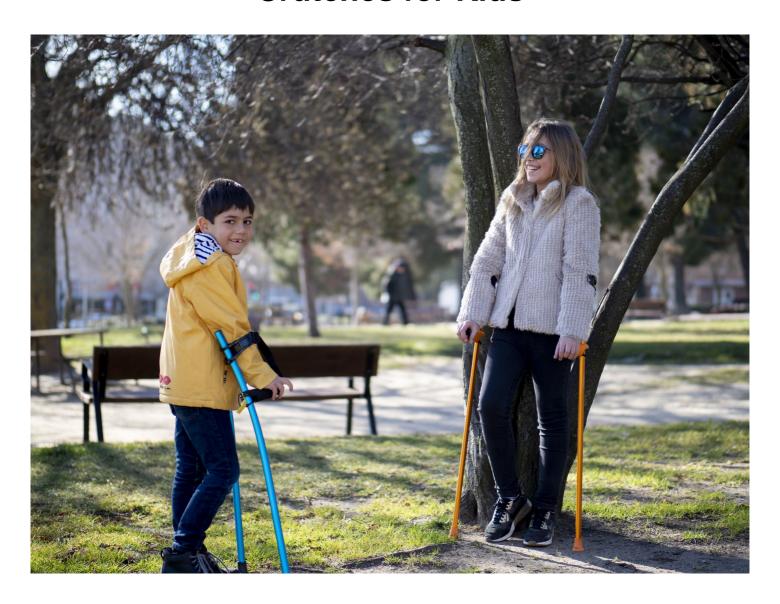

## **Crutches for Kids**

**Aluminum Colored Forearm Crutches for Kids** 

## INDESmed crutches for kids. Lightweight adjustable crutches.

INDESmed crutches for kids keep the natural position of the child's wrist avoiding tendinitis and hand and arms pain.

Curved and oval shape allows a perfect regulation and anatomic adaptation.

These crutches are silent, with no clicks when walking.

Made of sturdy aluminum, tested according to EEC norms, INDESmed crutches for kids are available in multiple amazing colors.

They are adaptable to the millimeter to the height of the kid.