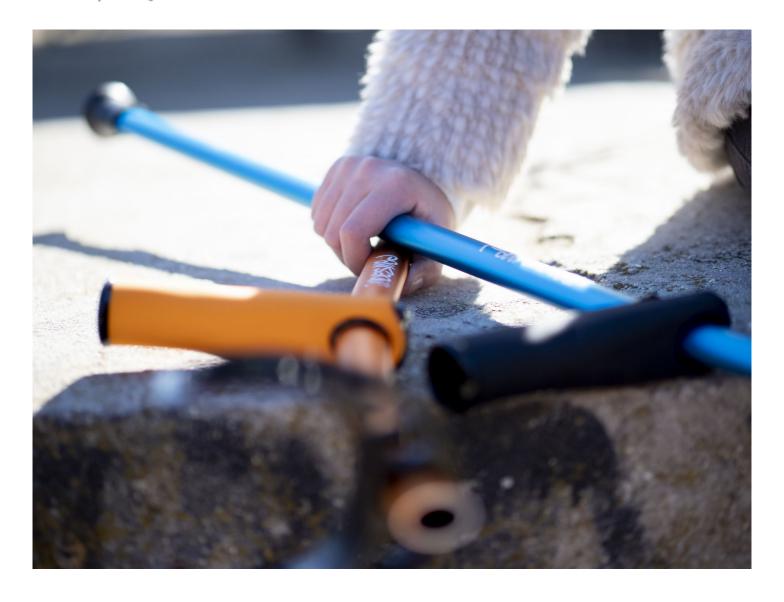

Continuous regulation of the handgrip allows accurate adjusting according to the height of your child increasing comfort.

Handle silicone covers are made of soft medical grade silicone (FDA certified).

These crutches are silent, with no clicks when walking.

Made of sturdy aluminum, tested according to EEC norms, INDESmed crutches for kids are available in multiple amazing colors.

They are adaptable to the millimeter to the height of the kid.