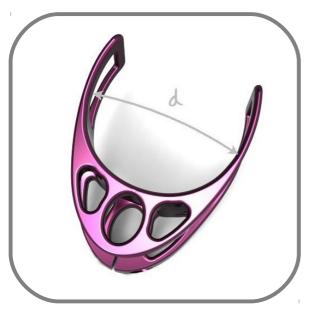

## Technical specifications

| Weight                                   |    | 25 grams                        |
|------------------------------------------|----|---------------------------------|
| Material                                 |    | black-coloured ABS.             |
| Internal diameter  Three sizes avaliable | d1 | 7cm/2.75" – Kids.               |
|                                          | d2 | 8cm/3.14" – Standard,<br>adult. |
|                                          | d3 | 9 cm/3.54" – Large.             |

figure 1

4. The diameter of the cuff, avaliable in different sizes, improves the user's adaptation. See figure 1.