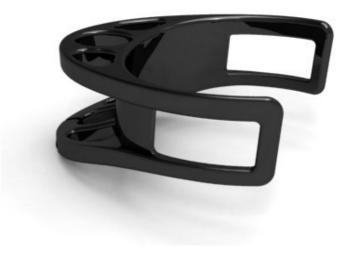

## Ultralight ergonomic cuff

- 1. Ultra-light ergonomic cuff, made in black ABS.
- 2. Its reduced weight helps to the easy use of the crutch.
- 3. Continuous height regulation along the curvature of the rincipal structure of the crutch.