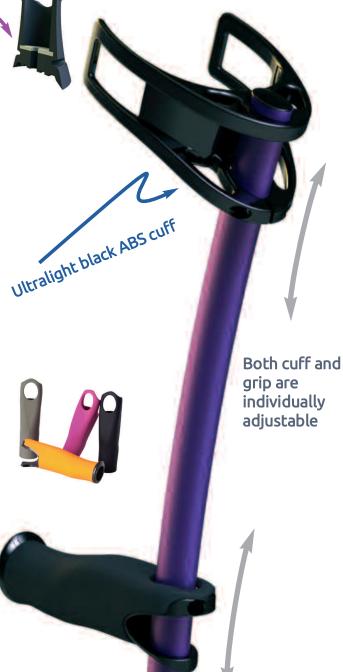

EPDM and Nylon-66 tip

Three different cuff sizes (2.75", 3.14" or 3.54" in diameter)

## No more tendinitis

Keeping your wrist's natural position, the gripping angle assures you will not suffer tendinitis or any other pain on your hand, such as medium or ulnar nerves pain.

The handgrip spreads your weight in an optimal way on your hand, so you will not have calluses anymore after a long period using your crutches. The hypoallergenic silicone cover is available in four colors and it is incredibly soft.