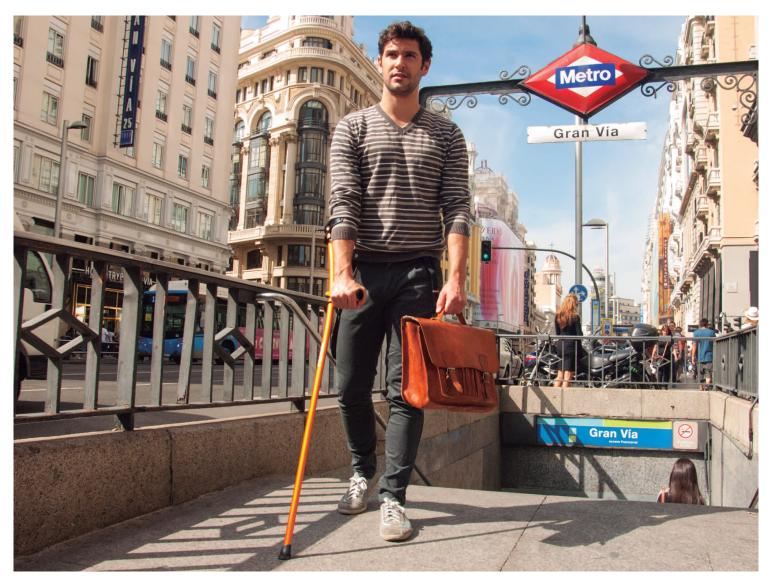

## Ultralight ergonomic crutches designed for style, engineered for freedom

INDESmed patented design offers an accurate body adaptation system to match your everyday crutch-aid requirements. The unique curved shape improves comfort, avoiding tendinitis and other injuries while the ergonomic padded handgrip helps preventing calluses on your hands.

## A crutch that perfectly adapts to you

Choose your crutch size in the box above and feel how its exclusive curved style gets your exact body measurements while its fixing system avoids the annoying crutching noise.