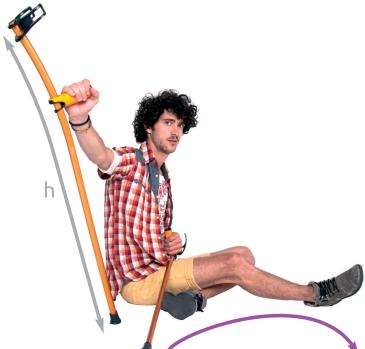

Our crutches are available in four colors. Get them! You won't stop moving!

| User's height | Recommended size |
|---------------|------------------|
|               |                  |
| 175-185 cm    | L (h = 110 cm)   |
| 165-175 cm    | M (h = 105 cm)   |
| 155-165 cm    | S (h = 100 cm)   |